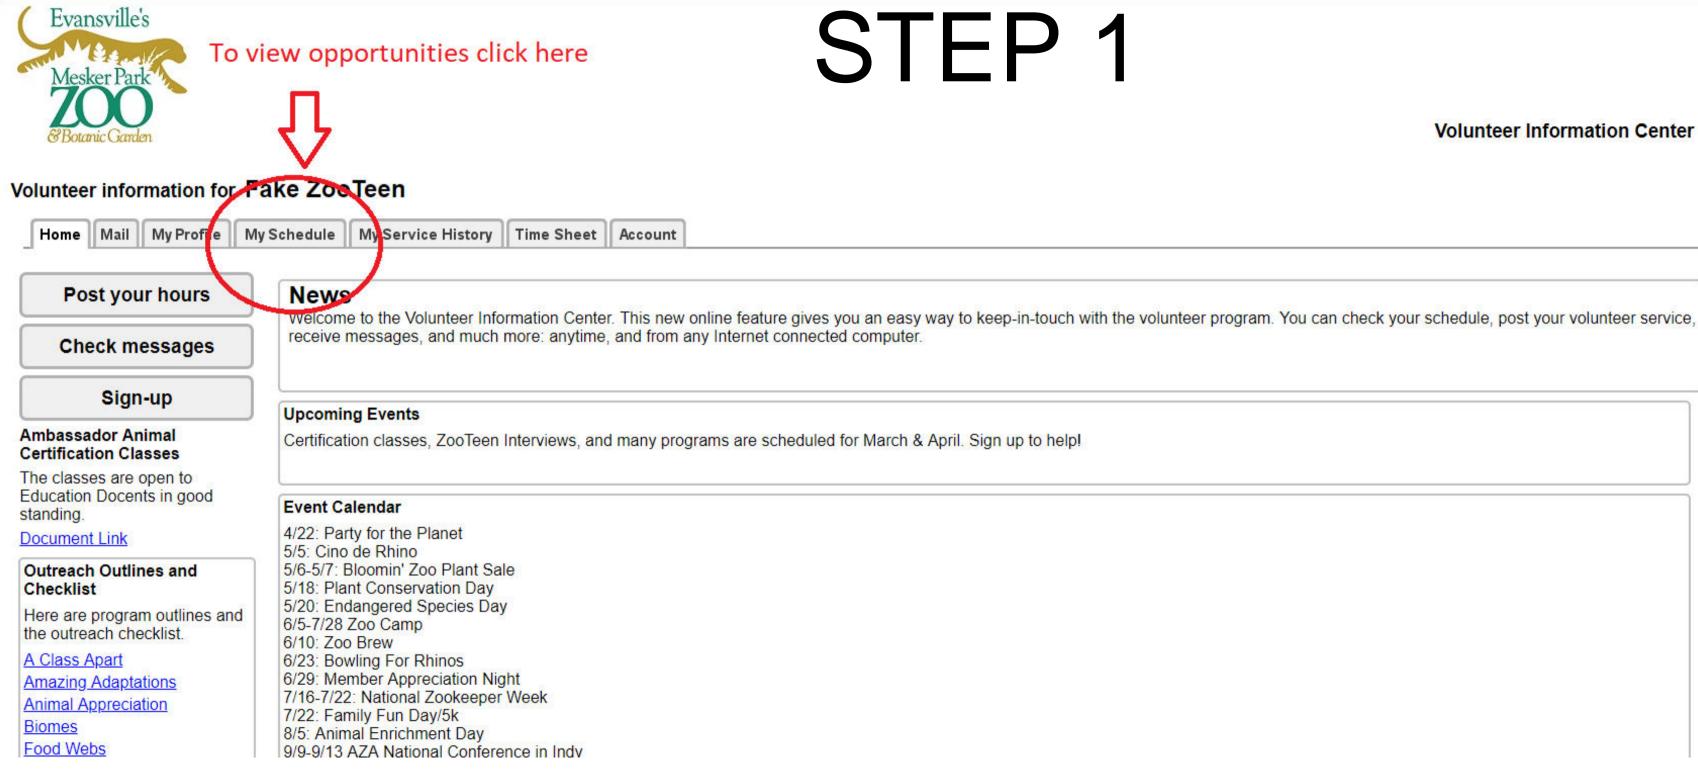

#### Volunteer Information Center

### Volunteer information for Fake ZooTeen

# opportunities that are available for sign up will show on the calendar like this click the "Help Wanted" sign to view details

HELP WANTED

Your regularly scheduled volunteer shifts appear on the calendar. Click the "Next month" or "Previous Month" buttons to view a different month. For a printable view of your schedule click the "Printable view" button.

Sign-Up!

We need volunteers on days that have the 'Help wanted' symbol. Click any of these days to learn more or to sign-up.

Show openings in All my assignments