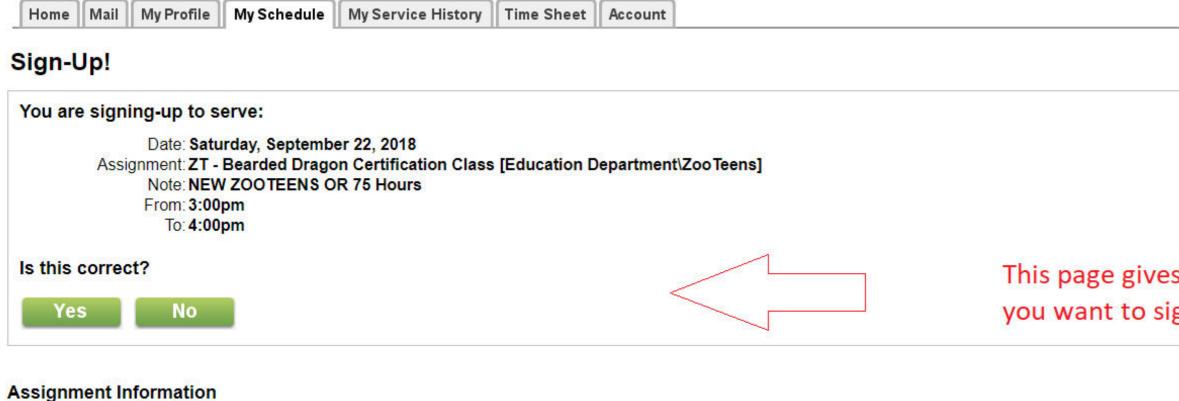

### Volunteer information for Fake ZooTeen

| Assignment: ZT - Bear           | ded Dragon Certification C | lass |     |     |
|---------------------------------|----------------------------|------|-----|-----|
| Location: Education<br>ZooTeens |                            |      |     |     |
| Location: DC Confe              | erence                     |      |     |     |
| Times needed:                   | Sun                        | Mon  | Tue | Wed |
|                                 | From:                      |      |     |     |
|                                 | To:                        |      |     |     |

Duties: You will be attending a 2 hour class to learn how to handle the bearded dragon.

Volunteer Information Center

This page gives you another chance to look things over and decide if you want to sign up. Click Yes or No