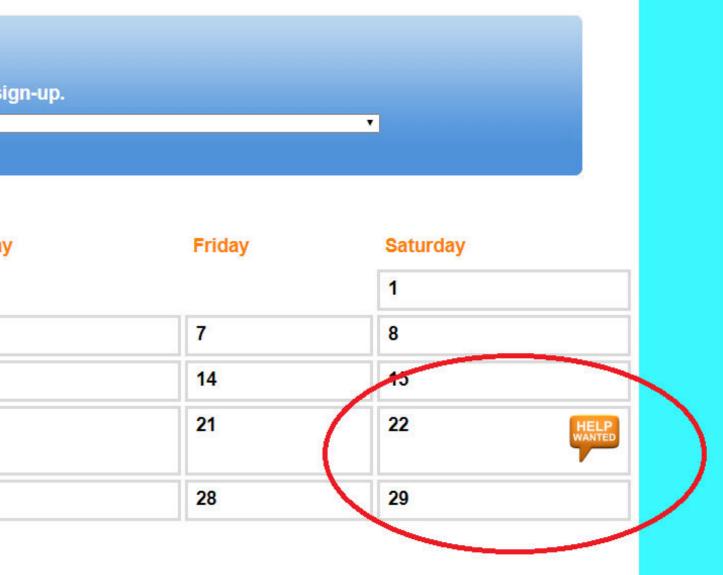

# opportunities that are available for sign up will show on the calendar like this click the "Help Wanted" sign to view details

HELP WANTED

Your regularly scheduled volunteer shifts appear on the calendar. Click the "Next month" or "Previous Month" buttons to view a different month. For a printable view of your schedule click the "Printable view" button.

Sign-Up!

We need volunteers on days that have the 'Help wanted' symbol. Click any of these days to learn more or to sign-up.

Show openings in All my assignments

#### Next month September 2018 Prev month

Home Mail My Profile My Schedule My Service History Time Sheet Account

| Sunday | Monday | Tuesday | Wednesday | Thursday |
|--------|--------|---------|-----------|----------|
|--------|--------|---------|-----------|----------|

| 2  | 3  | 4  | 5  | 6  |
|----|----|----|----|----|
| 9  | 10 | 11 | 12 | 13 |
| 16 | 17 | 18 | 19 | 20 |
| 23 | 24 | 25 | 26 | 27 |
| 30 |    |    |    |    |

| Home Mail My         | Profile My Schedule My Service I                                                                                    | History Time Sheet Account                                                    |             |
|----------------------|---------------------------------------------------------------------------------------------------------------------|-------------------------------------------------------------------------------|-------------|
| Schedule for         |                                                                                                                     |                                                                               | After click |
| Saturday, Sep        | otember 22, 2018 Previo                                                                                             | ous day Next day                                                              | directed t  |
| Schedule             |                                                                                                                     |                                                                               | tasks for a |
| Goat Pen [Educatio   | on Department\Docents] Description                                                                                  |                                                                               | signed up   |
|                      | 9:00am to 12:30pm                                                                                                   | Note: Manage interactions with visitors                                       | descriptio  |
|                      | 9:00am to 4:00pm 1                                                                                                  | Note: Manage interactions with visitors                                       | click "Sch  |
| ZT - Ancona Duck C   | certification Class [Education Depar                                                                                | rtment\ZooTeens] Description                                                  |             |
| Schedule me          | 3:00pm to 4:00pm Open<br>7 volunteers still needed<br>Note: 300 HOURS REQUIRED<br>Would you like to serve on this   | s date? Click the <b>Schedule me</b> button to schedule yourself her          | re          |
|                      | 3:00pm to 4:00pm                                                                                                    | Note: 300 HOURS REQUIRED                                                      |             |
| ZT - Bearded Drago   | n Certification Class [Education De                                                                                 | epartment\ZooTeens] Description                                               |             |
| Schedule me          | 3:00pm to 4:00pm Open<br>7 volunteers still needed<br>Note: NEW ZOOTEENS OR 75 H<br>Would you like to serve on this | Hours<br>s date? Click the <b>Schedule me</b> button to schedule yourself her | re          |
|                      | 3:00pm to 4:00pm                                                                                                    | Note: NEW ZOOTEENS OR 75 Hours                                                |             |
| ZT - Fall Conference | e 2018 [Education Department\ZooTe                                                                                  | eens] Description                                                             |             |
| Schedule me          | 1:00pm to 3:00pm Open<br>33 volunteers still needed<br>Note: 2018 Fall Conference                                   |                                                                               |             |
|                      | Would you like to serve on this                                                                                     | a date? Click the Schedule me button to schedule yourself her                 | re          |
|                      | 1:00pm to 3:00pm                                                                                                    | Note: 2018 Fall Conference                                                    |             |
|                      | 1:00pm to 3:00pm                                                                                                    | Note: 2018 Fall Conference                                                    |             |
|                      | 1:00pm to 3:00pm                                                                                                    | Note: 2018 Fall Conference                                                    |             |
|                      | 1:00pm to 3:00pm                                                                                                    | ce Note: 2018 Fall Conference                                                 |             |